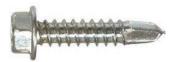

#### **Hex Head Washer Face Tek Screw**

Size Code Description

14gx10 TK141040S04 14-10x40 Hex Head Washer Face Tek

Screw 304